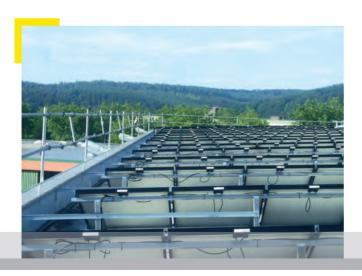

### For solar builders too.

The constant search for uncomplicated approaches

- · for classic flat roofs with roofing membrane
- · corrugated metal roofs, standing seams or Kalzip

You send us photos or plans of the layout, we scaffold for you. Punctually. Reliably.

Thus you can concentrate on your work and we take care of safety.

A configuration up to close to the roof edge is possible.