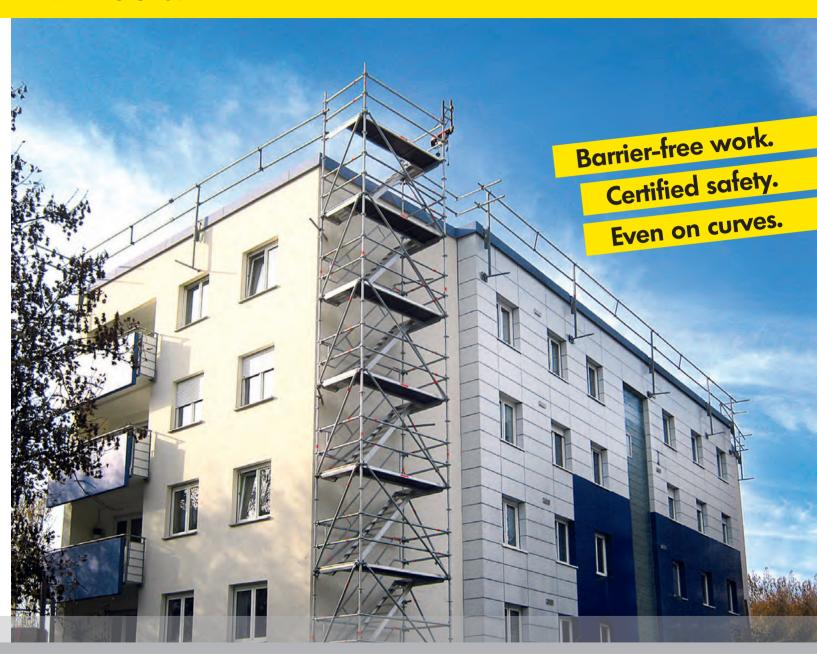

# Even on corners and edges: safe assembly or

The patented SIFATEC Scaffolding system knows almost no bounds. Neither amount nor length.

There are many challenges in the field of roofing. But the issue of safety should always have priority, regardless of how the building site is set up. With the patented SIFATEC flat roof guardrail every building site is quickly and safely fitted out.

Secure in long lines, outside corners or inner corners, in angles and on slants. Even offset heights can be accommodated without problem. On request, a stairwell can also be built. This is ideal to round out the flat roof scaffold.

Whether it's 3, 8 or 15 floors: safety always comes first and SIFATEC ensures freely accessible roof surfaces.