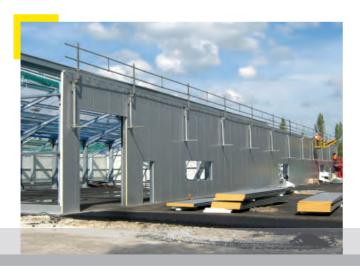

## Sideguard hall construction.

What has long been proven when it comes to flat roofs, is also superbly suitable as sideguards for steel halls. Attention hall builders!

- · whether it's rooftop protrusions,
- · external gutters,
- · straight walls or
- · protruding fascias:

With SIFATEC none of that is a problem.