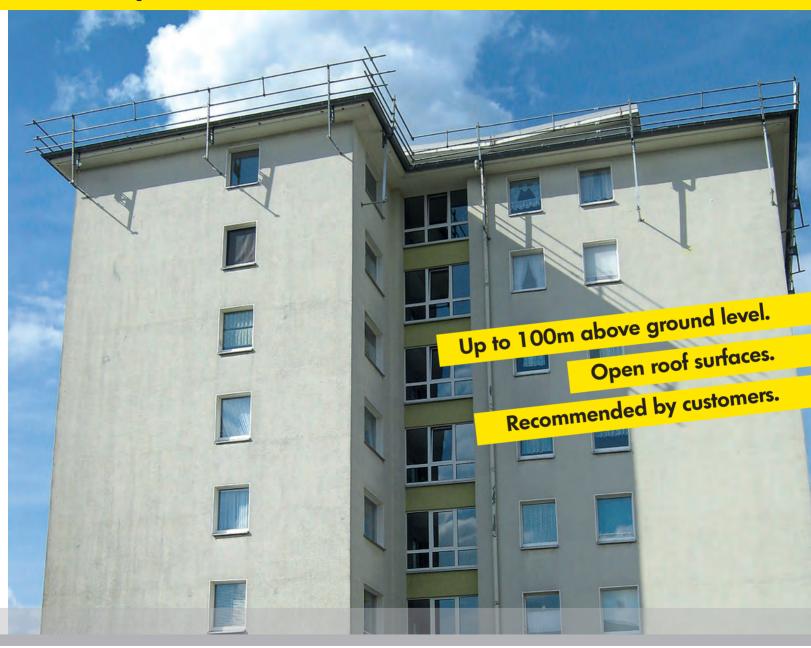

Whether it's 3, 8 or 15 floors: safety always comes first and SIFATEC ensures freely accessible roof surfaces.

# Even on corners and edges: safe assembly or

The patented SIFATEC Scaffolding system knows almost no bounds. Neither amount nor length.

There are many challenges in the field of roofing. But the issue of safety should always have priority, regardless of how the building site is set up. With the patented SIFATEC flat roof guardrail every building site is quickly and safely fitted out.

Secure in long lines, outside corners or inner corners, in angles and on slants. Even offset heights can be accommodated without problem. On request, a stairwell can also be built. This is ideal to round out the flat roof scaffold.