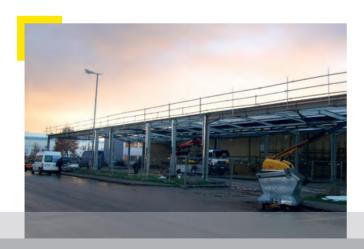

## Sideguard hall construction.

What has long been proven when it comes to flat roofs, is also superbly suitable as sideguards for steel halls. Attention hall builders!

- · whether it's rooftop protrusions,
- · external gutters,
- · straight walls or
- · protruding fascias:

With SIFATEC none of that is a problem.