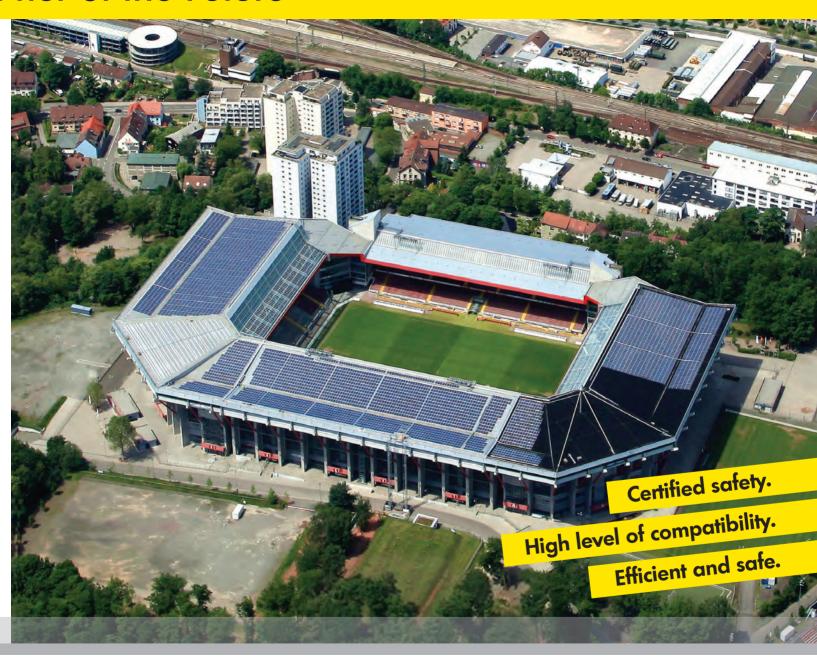

Whether it's 3, 8 or 15 floors: safety always comes first and SIFATEC ensures freely accessible roof surfaces.