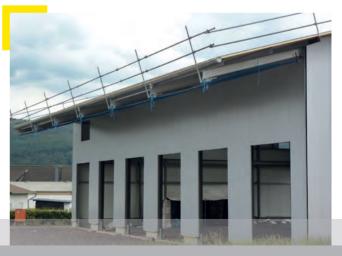

# Even on corners and edges: safe assembly or

The patented SIFATEC Scaffolding system knows almost no bounds. Neither amount nor length.

There are many challenges in the field of roofing. But the issue of safety should always have priority, regardless of how the building site is set up. With the patented SIFATEC flat roof guardrail every building site is quickly and safely fitted out.

Secure in long lines, outside corners or inner corners, in angles and on slants. Even offset heights can be accommodated without problem. On request, a stairwell can also be built. This is ideal to round out the flat roof scaffold.