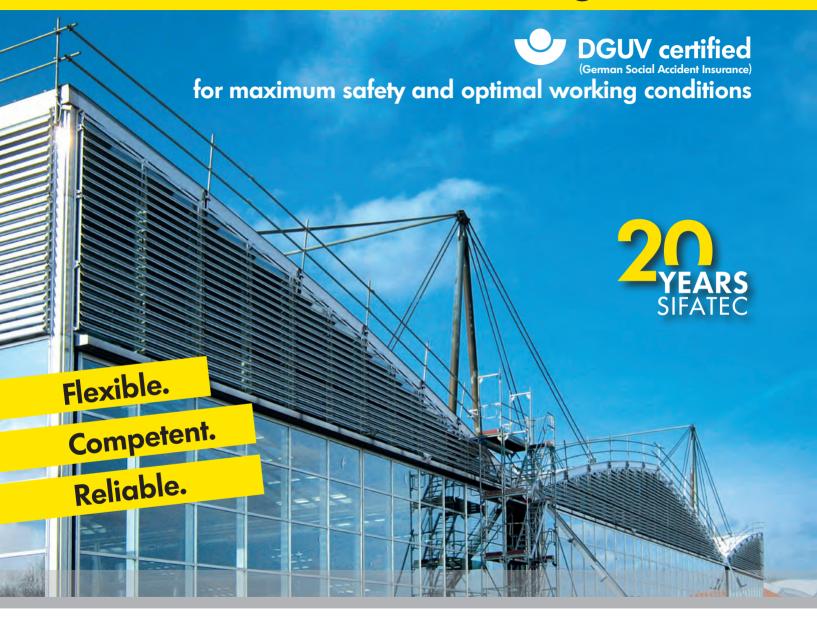

# Even on corners and edges: safe assembly or

The patented SIFATEC Scaffolding system knows almost no bounds. Neither amount nor length.

There are many challenges in the field of roofing. But the issue of safety should always have priority, regardless of how the building site is set up. With the patented SIFATEC flat roof guardrail every building site is quickly and safely fitted out.

Secure in long lines, outside corners or inner corners, in angles and on slants. Even offset heights can be accommodated without problem. On request, a stairwell can also be built. This is ideal to round out the flat roof scaffold.

Whether it's 3, 8 or 15 floors: safety always comes first and SIFATEC ensures freely accessible roof surfaces.