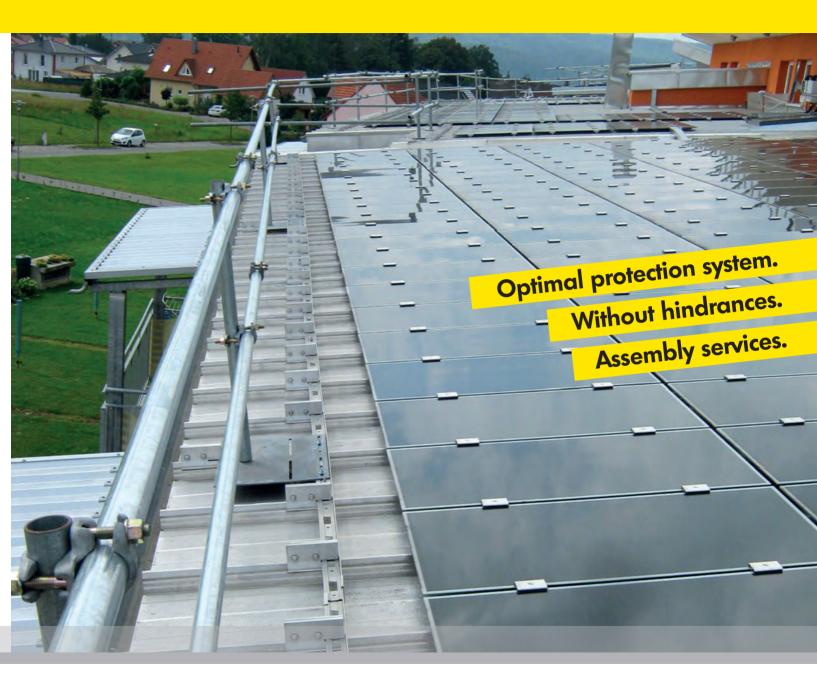

# Even on corners and edges: safe assembly or

The patented SIFATEC Scaffolding system knows almost no bounds. Neither amount nor length.

There are many challenges in the field of roofing. But the issue of safety should always have priority, regardless of how the building site is set up. With the patented SIFATEC flat roof guardrail every building site is quickly and safely fitted out.

Secure in long lines, outside corners or inner corners, in angles and on slants. Even offset heights can be accommodated without problem. On request, a stairwell can also be built. This is ideal to round out the flat roof scaffold.

### For solar builders too.

The constant search for uncomplicated approaches

- · for classic flat roofs with roofing membrane
- · corrugated metal roofs, standing seams or Kalzip

You send us photos or plans of the layout, we scaffold for you. Punctually. Reliably.

Thus you can concentrate on your work and we take care of safety.

A configuration up to close to the roof edge is possible.