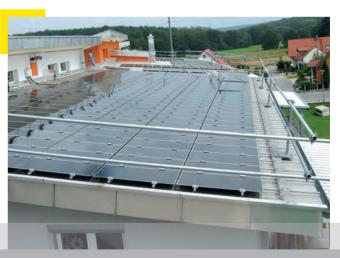

### For solar builders too.

The constant search for uncomplicated approaches

- · for classic flat roofs with roofing membrane
- · corrugated metal roofs, standing seams or Kalzip

You send us photos or plans of the layout, we scaffold for you. Punctually. Reliably.

Thus you can concentrate on your work and we take care of safety.

A configuration up to close to the roof edge is possible.